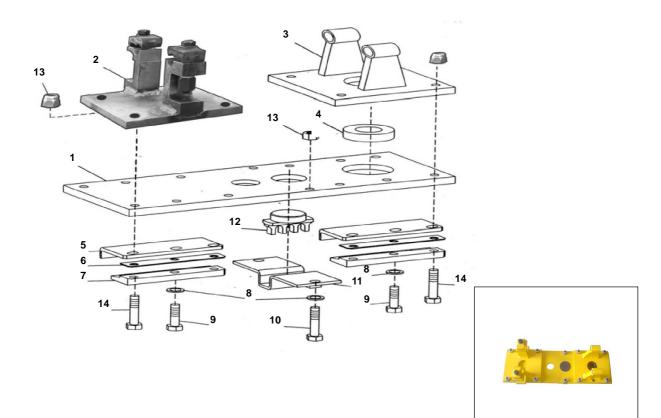

## 12. Cradle Complete Modified BBC-120F (TH & T25 Version) - 3162117580

| No. | Description                                                       | Modified | Ref. Part No. | QTY |
|-----|-------------------------------------------------------------------|----------|---------------|-----|
| _   | Cradle Complete Modified BBC-120F (TH & T25 Version) (9718485683) |          | 3162117580    | 1   |
| 1   | - Cradle                                                          |          | 3162117500    | 1   |
| 2   | - Cradle Retainer Front (Modified)                                |          | 3162117300    | 1   |
| 3   | - Cradle Retainer Rear                                            |          | 3162117400    | 1   |
| 4   | - Washer                                                          |          | 3162117900    | 1   |
| 5   | - Sliding Piece                                                   |          | 3162109100    | 4   |
| 6   | – Shim                                                            |          | 3162110300    | 20  |
| 7   | – Guide Rail (Thickness 18mm) (9718485660)                        |          | 3162109000    | 4   |
| 8   | - Spring Washer                                                   |          | M9025         | 6   |
| 9   | - Screw                                                           |          | 0147148100    | 4   |
| 10  | – Screw                                                           |          | 0147147900    | 2   |
| 11  | - Chain Guide (Maximum Height 38mm)                               |          | 3162108800    | 1   |
| 12  | – Driver                                                          |          | 9718351400    | 1   |
| 13  | - Nut                                                             |          |               | 10  |
| 14  | - Screw                                                           |          |               | 8   |